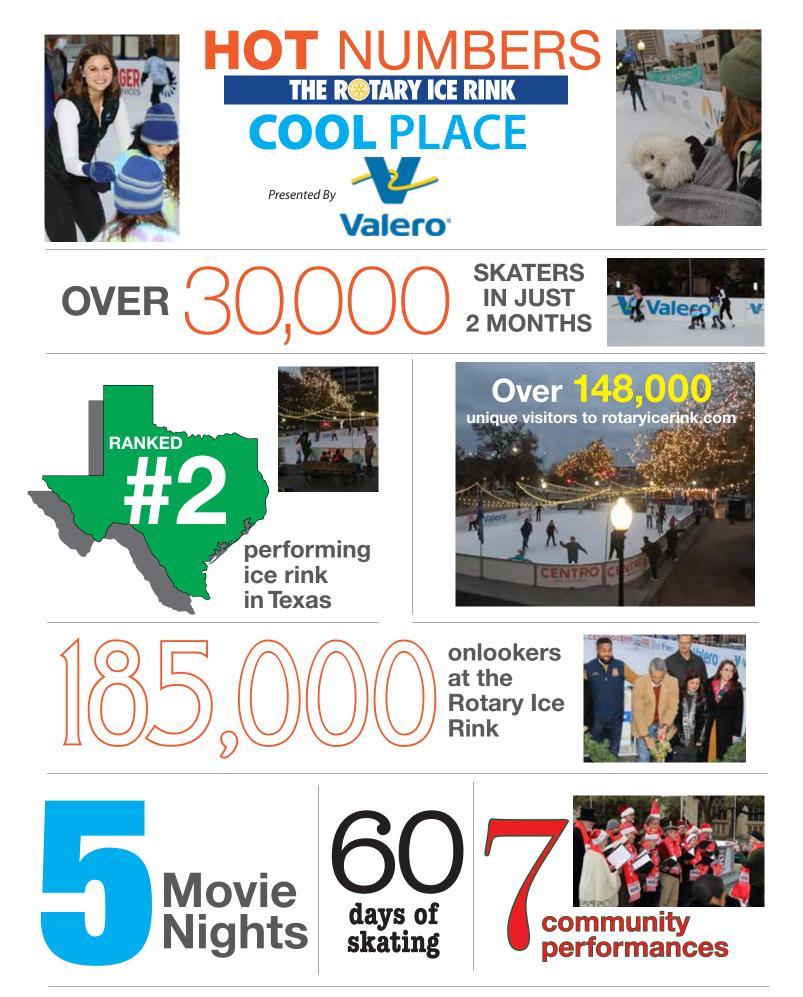

For more information about The Coolest Place in Town, contact the Rotary Club of San Antonio (210) 222-8242, www.rotarysa.org



## FRIDAY, NOVEMBER 17, 2023 – MONDAY, JANUARY 15, 2024 SPONSORSHIP OPPORTUNITIES

| 2023-2024<br>SPONSORSHIP<br>OPPORTUNITIES                                                                                     | Presenting<br>Sponsor<br>\$25,000<br>(1 opportunity) | Platinum<br>Sponsor<br>\$15,000<br>(Limited<br>availability) | Diamond<br>Sponsor<br>\$10,000<br>(Limited<br>availability) | Gold<br>Sponsor<br>\$7,500 | Silver<br>Sponsor<br>\$3,500 | Bronze<br>Sponsor<br>\$1,500 | Nonprofit<br>Spotlight<br>\$500              |
|-------------------------------------------------------------------------------------------------------------------------------|---------